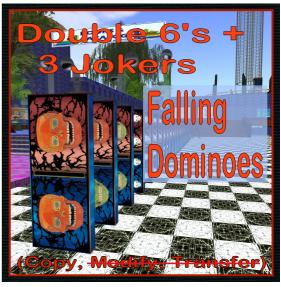

# Falling Dominoes, Blue Copper Skulls set

This is a set of four dominoes with falling scripts and sounds from the public library. The textures have been created for them and sold as resell. The full sets include Double Sixes and Double Nines with three extrea Jokers. The dominoes are for falling only. Touching them makes them physical and fall or drop. They will reset in a few seconds and return to the positions you placed them in.

## FEATURES

- 28 dominoes, double sixes
- 3 joker domonoes
- Skulls on Blue and Copper Metal
- Backing is fractaled wood and skulls.

The artwork is from the Union Suns and Moons Artwork.

The items can be seen at the Milda locaions. http://maps.secondlife.com/secondlife/Milda/129/156/51.